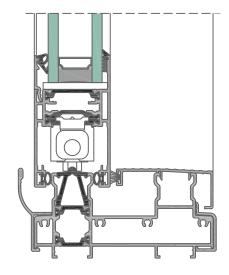

|  |  |
|------------------------------------------|-----------------|--|--|
| U-Value                                  | 0.23-0.36       |  |  |
| Acoustic insulation                      | STC up to 40 dB |  |  |
| Water tightness                          | 7.5 psf         |  |  |
| Design pressure                          | CW PG 50        |  |  |
| SHGC                                     | 0.20-0.48       |  |  |

| SYSTEM OPTIONS                            |
|-------------------------------------------|
| Lowered or integrated threshold available |
| Fittings for micro ventilation            |
| Movable corner mullion                    |
| Combination with other Yawal systems      |
| Flexible glass thicknesses                |
| Screens                                   |



CROSS SECTION OF DOOR SCENIC SLIDER