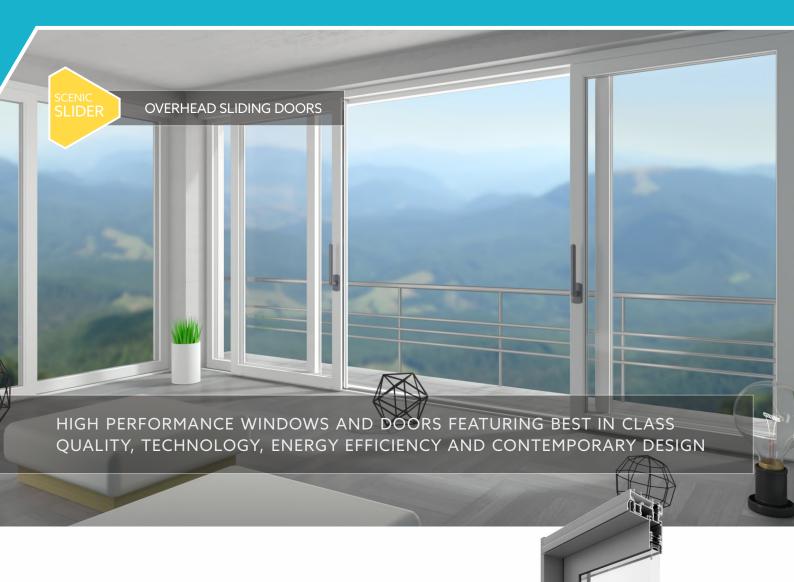

## Say YES to the YAWAL USA SCENIC SLIDER

The jumbo opening and oversize slider that goes into it is a growing market. The Yawal USA Scenic Slider is the perfect choice to fill that space. This fresh approach to the slider segment features high performance materials to meet and exceed energy codes and comes with multiple options to give the end user all of the occupant comfort and productivity advancements that they desire.

The Scenic Slider is a beautiful product that promotes the view and thus allows more natural light into the space. The available options allow further performance with customization to meet virtually any design criteria. Simple and fast installation backed with testing and warranties make the Scenic Slider a positive experience for all stakeholders. The Scenic Slider is available in sizes up to 8 feet high.