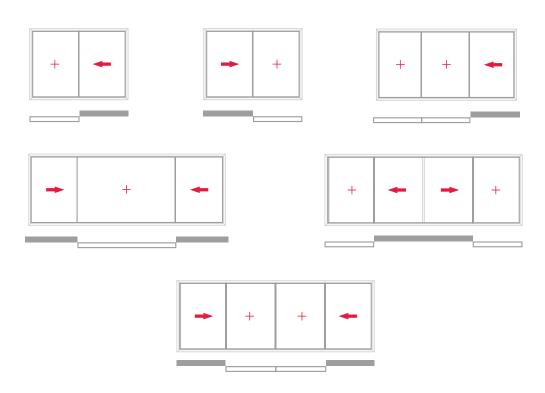

## CONFIGURATION POSSIBILITIES

| TECHNICAL SPECIFICATIONS - SCENIC SLIDER |                 |  |  |
|------------------------------------------|-----------------|--|--|
| U-Value                                  | 0.23-0.36       |  |  |
| Acoustic insulation                      | STC up to 40 dB |  |  |
| Water tightness                          | 7.5 psf         |  |  |
| Design pressure                          | CW PG 50        |  |  |
| SHGC                                     | 0.20-0.48       |  |  |