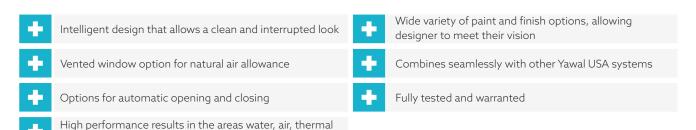

## FA 50 VentLine SIGNIFICANT BENEFITS

MULLION CROSS-SECTION - WINDOW FA 50 VentLine
IN FACADE FA 50 DesignLine

and fire resistance

MULLION CROSS-SECTION - WINDOW FA 50 VentLine
IN FACADE FA 50 SmoothLine