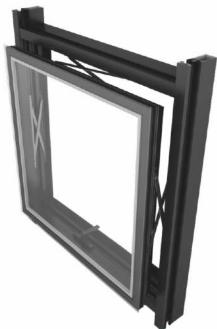

## Say YES to the YAWAL USA FA 50 VentLine

FA 50 VentLine is a universal structural window system that allows for installation of parallel sliding, tilt or turn windows in a facade, with mechanically or structurally assembled glazing.

The classy design of the FA 50 VentLine is built to make the aluminum frames of window sash invisible from the outside. The FA 50 Ventline can also be integrated into working with other products in the Yawal USA line allowing a consistent and smart appearance and easier use and installation.