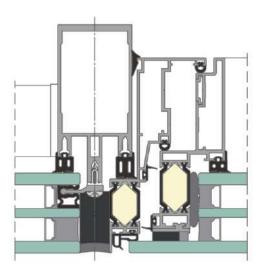

## FA 50 VentLine SIGNIFICANT BENEFITS

MULLION CROSS-SECTION - WINDOW FA 50 VentLine
IN FACADE FA 50 DesignLine

and fire resistance

MULLION CROSS-SECTION - WINDOW FA 50 VentLine
IN FACADE FA 50 SmoothLine