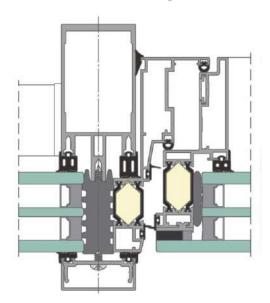

## FA 50 VentLine SIGNIFICANT BENEFITS

MULLION CROSS-SECTION - WINDOW FA 50 VentLine
IN FACADE FA 50 DesignLine

and fire resistance

MULLION CROSS-SECTION - WINDOW FA 50 VentLine
IN FACADE FA 50 SmoothLine