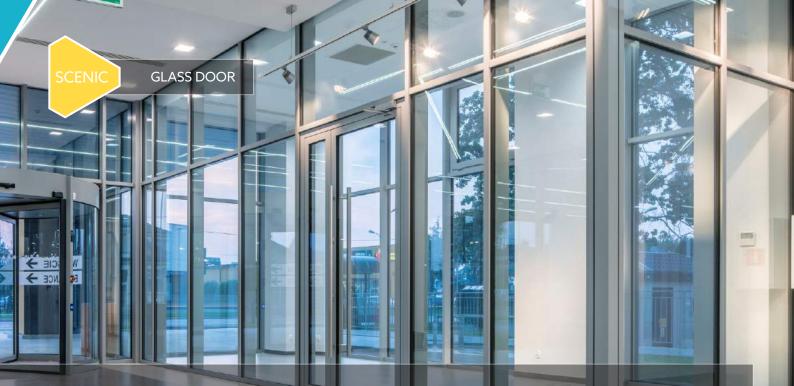

## Say YES to the YAWAL USA SCENIC GLASS DOOR

The Scenic Glass Door is the narrow siteline entrance option that allows you to enjoy more of the view and the natural light that comes with it. This product works seamlessly with the other high end products in the SCENIC family including windows and sliding doors. The Scenic Glass door is perfect for many applications including both new construction and retrofit.