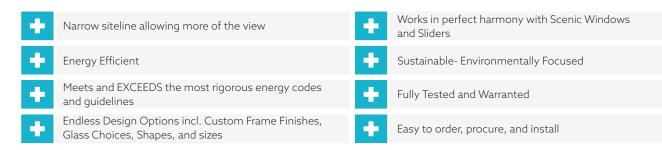

arrow siteline entrance option that allows you to enjoy more of the view and the natural light that comes with it. This product works seamlessly with the other high end products in the SCENIC family including windows and sliding doors. The Scenic Glass door is perfect for many applications including both new construction and retrofit.

The Scenic Glass Door utilizes innovative technology to meet and exceed codes and guidelines and is also an excellent choice for someone who is environmentally focused. Many glass options are available to meet the aesthetic look of the designer/end-user and our custom frame finishes led by our realistic wood coating makes the Scenic Glass Door an excellent choice for architects, builders, dealers, and consumers.



## SCENIC GLASS DOOR SIGNIFICANT BENEFITS



## CONFIGURATION POSSIBILITIES:



| TECHNICAL SPECIFICATIONS - SCENIC GLASS DOOR |                 |
|----------------------------------------------|-----------------|
| U-Value                                      | from 0.20       |
| Acoustic insulation                          | STC up to 44 dB |
| Water tightness                              | 7.5 psf         |
| Design pressure                              | CW 50           |
| SHGC                                         | 0.20-0.48       |



Why it is a Yes to Yawal USA?

SECTION OF THE SCENIC GLASS DOOR

**Product** - Windows and Doors designed to meet the needs and desires of contemporary marketplace. **Performance** - A clear leader in thermal performance, along with a functional and intelligent design that is very attractiv