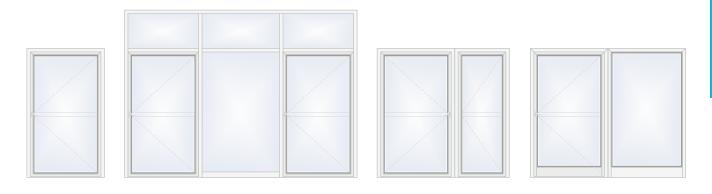

## CONFIGURATION POSSIBILITIES:

| TECHNICAL SPECIFICATIONS - SCENIC GLASS DOOR |                 |
|----------------------------------------------|-----------------|
| U-Value                                      | from 0.20       |
| Acoustic insulation                          | STC up to 44 dB |
| Water tightness                              | 7.5 psf         |
| Design pressure                              | CW 50           |
| SHGC                                         | 0.20-0.48       |