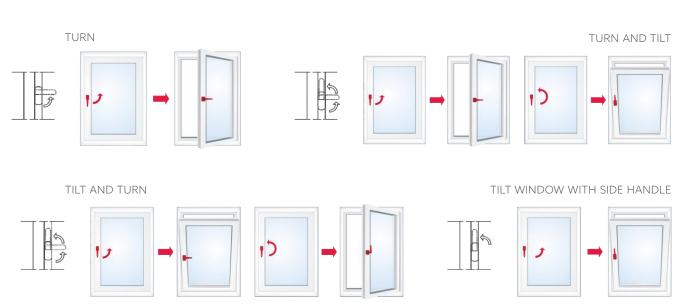

## CONFIGURATION POSSIBILITIES:

| TECHNICAL SPECIFICATIONS - SCENIC WINDOW |  |  |  |  |
|------------------------------------------|--|--|--|--|
| 0.17-0.31                                |  |  |  |  |
| STC up to 44 dB                          |  |  |  |  |
| 15 psf                                   |  |  |  |  |
| AW PG 65                                 |  |  |  |  |
| 0.20-0.48                                |  |  |  |  |
|                                          |  |  |  |  |