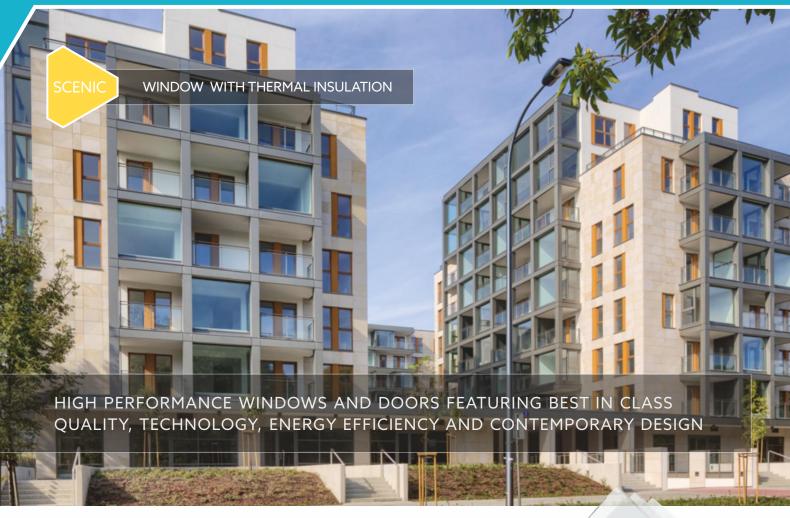

## Say YES to the YAWAL USA SCENIC WINDOW

The Scenic window brings together performance, beauty, options and a narrow siteline that allows you to enjoy more of the view and the natural light that comes with it. This is a modern window system that is perfect for many applications including both new construction and retrofit.

The Scenic window utilizes innovative technology to meet and exceed codes and guidelines and is also an excellent choice for someone who is environmentally focused. Many glass options are available to meet the aesthetic look of the designer/end-user and our custom frame finishes led by our realistic wood coating makes the Scenic window an excellent choice for architects, builders, dealers, and consumers. The operable Scenic is available in sizes up to 10 feet high, while the fixed version is unlimited by size restrictions.