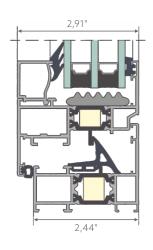

## CONFIGURATION POSSIBILITIES:

| TECHNICAL SPECIFICATIONS - SCENIC WINDOW |  |  |  |  |
|------------------------------------------|--|--|--|--|
| 0.17-0.31                                |  |  |  |  |
| STC up to 44 dB                          |  |  |  |  |
| 15 psf                                   |  |  |  |  |
| AW PG 65                                 |  |  |  |  |
| 0.20-0.48                                |  |  |  |  |
|                                          |  |  |  |  |