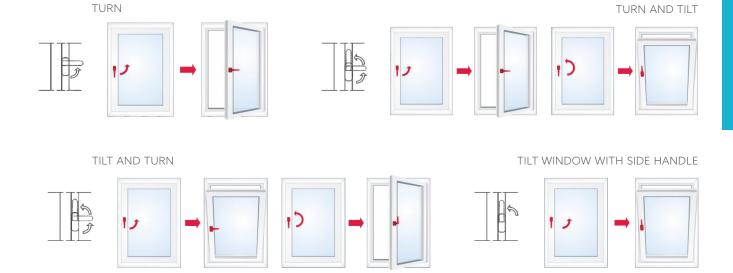

## CONFIGURATION POSSIBILITIES:

| TECHNICAL SPECIFICATIONS - PANO WINDOW |              |  |  |
|----------------------------------------|--------------|--|--|
| U-Value                                | 0.12-0.25    |  |  |
| Acoustic insulation                    | STC 39-48 dB |  |  |
| Water tightness                        | 15 psf       |  |  |
| Design pressure                        | PG 65        |  |  |
| SHGC                                   | 0.20-0.48    |  |  |