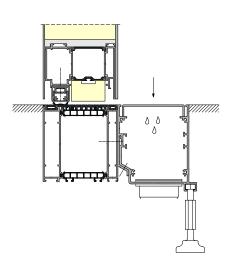

#### LINEAR DRAINAGE WITHIN THE PASSIVE SYSTEM

LINEAR DRAINAGE WITHIN THE PANO LIFT'N'SLIDE SYSTEM