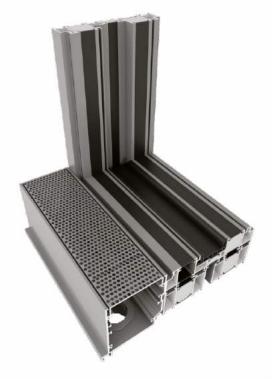

## Say YES to the YAWAL USA LINEAR DRAINAGE SYSTEM

Linear drainage is a gutter installed at the level of the floor used to condensate drainage which inflow to the structure and those which create inside of the structure.

The special design of the solution, in which one of the lower widening walls is inclined, ensures gravitation outflow of water to the gutter. Additionally, the lower widening is available with milled drainage holes, which create channels allowing the water flow.

The linear drainage system of the Yawal company is equipped in specially designed connectors which make it possible to bend the gutter at any angle.

## LINEAR DRAINAGE SYSTEM SIGNIFICANT BENEFITS

| + | Linear drainage integrated with the frame        | + | Saves time required to prefabricate profiles                             |
|---|--------------------------------------------------|---|--------------------------------------------------------------------------|
| + | Combines seamlessly with other Yawal USA systems | + | Gravitational outflow of drainage thanks to inclined lower widening wall |
| + | Connectors which allow any shapes of gutters     | + | Aesthetic perforated metal sheet INOX                                    |