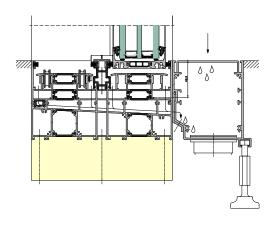

he linear drainage system of the Yawal company is equipped in specially designed connectors which make it possible to bend the gutter at any angle.



## LINEAR DRAINAGE SYSTEM SIGNIFICANT BENEFITS

| + | Linear drainage integrated with the frame        | + | Saves time required to prefabricate profiles                             |
|---|--------------------------------------------------|---|--------------------------------------------------------------------------|
| + | Combines seamlessly with other Yawal USA systems | + | Gravitational outflow of drainage thanks to inclined lower widening wall |
| + | Connectors which allow any shapes of gutters     | + | Aesthetic perforated metal sheet INOX                                    |

#### LINEAR DRAINAGE WITHIN THE MOREVIEW SLIDER SYSTEM



#### LINEAR DRAINAGE WITHIN THE PASSIVE SYSTEM



LINEAR DRAINAGE WITHIN THE PANO LIFT'N'SLIDE SYSTEM



# Why it is a Yes to Yawal USA?

Product - Windows and Doors designed to meet the needs and desires of contemporary marketplace.

**Performance** - A clear leader in thermal performance, along with a functional and intelligent design that is very attractive for the end user.

Technology - European innovation with advanced solutions on thermal, acoustic, health and safety.

Reliability - Durable, tested, warranted and a 30+ year track record.

**Design** - Bold and Brilliant. Slim frames, smart hinges, wider oversize spans, built for maximum healthy natural light.

Our World - Environmentally focused, sustainable product manufactured by a company committed to true social responsibility