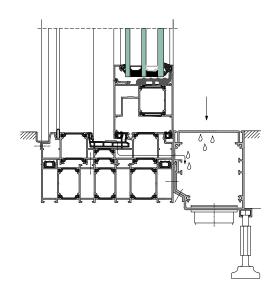

## Say YES to the YAWAL USA LINEAR DRAINAGE SYSTEM

Linear drainage is a gutter installed at the level of the floor used to condensate drainage which inflow to the structure and those which create inside of the structure.

The special design of the solution, in which one of the lower widening walls is inclined, ensures gravitation outflow of water to the gutter. Additionally, the lower widening is available with milled drainage holes, which create channels allowing the water flow.

The linear drainage system of the Yawal company is equipped in specially designed connectors which make it possible to bend the gutter at any angle.

#### LINEAR DRAINAGE WITHIN THE MOREVIEW SLIDER SYSTEM