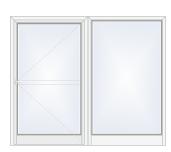

### Say YES to the YAWAL USA PANO GLASS DOOR

The PANO Glass Door is the perfect choice to make a BOLD and BRILLIANT statement about your property. This beautiful and intelligent design features high performance materials and includes limitless options including a stunning wood clad aluminum appearance. This door can go "oversize" with a maximum height of 12 ft and width of 5 ft.

The PANO Glass Door easily integrates with the other products in the PANO line (windows and sliding doors) for a clean and consistent look and performance throughout the structure. Yawal's extensive experience in the window and door industry has driven it to creating products that can enrich lives and this one starts at the very front door.