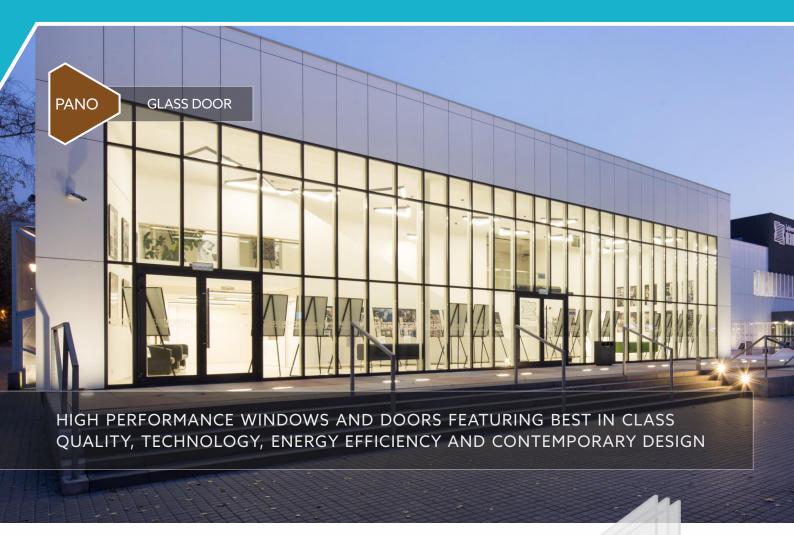

### Say YES to the YAWAL USA PANO GLASS DOOR

The PANO Glass Door is the perfect choice to make a BOLD and BRILLIANT statement about your property. This beautiful and intelligent design features high performance materials and includes limitless options including a stunning wood clad aluminum appearance. This door can go "oversize" with a maximum height of 12 ft and width of 5 ft.

The PANO Glass Door easily integrates with the other products in the PANO line (windows and sliding doors) for a clean and consistent look and performance throughout the structure. Yawal's extensive experience in the window and door industry has driven it to creating products that can enrich lives and this one starts at the very front door.