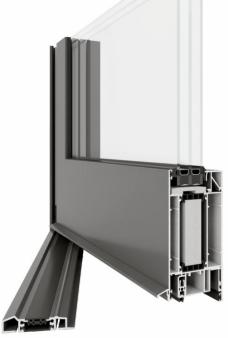

# BOLD and BRILLIANT. Say YES to YAWAL USA





### Say YES to the YAWAL USA PANO GLASS DOOR

The PANO Glass Door is the perfect choice to make a BOLD and BRILLIANT statement about your property. This beautiful and intelligent design features high performance materials and includes limitless options including a stunning wood clad aluminum appearance. This door can go "oversize" with a maximum height of 12 ft and width of 5 ft.

The PANO Glass Door easily integrates with the other products in the PANO line (windows and sliding doors) for a clean and consistent look and performance throughout the structure. Yawal's extensive experience in the window and door industry has driven it to creating products that can enrich lives and this one starts at the very front door.



### PANO GLASS DOOR SIGNIFICANT BENEFITS

| Oversize capabilities to 12 ft high                                                     | More Natural Light                   |
|-----------------------------------------------------------------------------------------|--------------------------------------|
| Energy Efficient                                                                        | Sustainable- Environmentally Focused |
| Meets and EXCEEDS the most rigorous energy codes and guidelines                         | Fully Tested and Warranted           |
| Endless Design Options incl. Custom Frame Finishes,<br>Glass Choices, Shapes, and sizes | Easy to order, procure, and install  |

#### CONFIGURATION POSSIBILITIES:







| TECHNICAL SPECIFICATIONS - PANO GLASS DOOR |