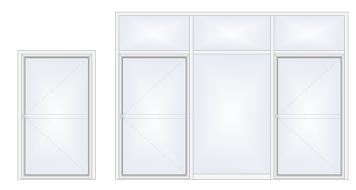

#### CONFIGURATION POSSIBILITIES:

| TECHNICAL SPECIFICATIONS - PANO GLASS DOOR |                 |  |
|--------------------------------------------|-----------------|--|
| U-Value                                    | from 0.14       |  |
| Acoustic insulation                        | STC up to 45 dB |  |
| Water tightness                            | 7,5 psf         |  |
| Design pressure                            | CW 50           |  |
| SHGC                                       | 0.20-0.48       |  |